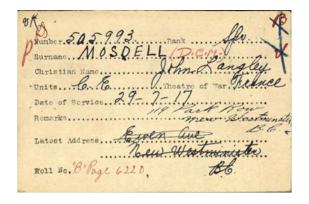

Found in John's service record items is the following card, indicated (in red) that he had been awarded the DCM (Distinguished Conduct Medal)

The explanation for being awarded the DCM is found published in the London Gazette (page 7564 as noted below.