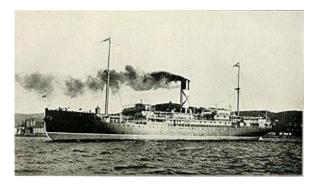

1. 23 – 04 1915: Embarked St. Johns on board the S.S. Stephano

**SS Stephano** was a passenger liner and sealing ship, owned by Bowring Brothers and operated in their Red Cross Line of Arctic steamships. Stephano is most notable for her role in the 1914 Newfoundland Sealing Disaster, under the command of Captain Abram Kean. Stephano was the sister ship to the SS Florizel.