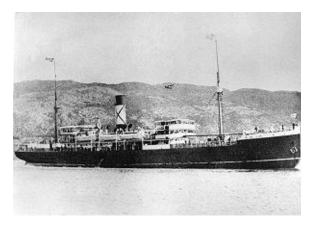

11. 09 – 04 – 1917: Embarked on board the S.S. Florizel

Florizel arriving St. John's harbour

- 12. 30 04 17: Returned with draft and attached to depot, London
- 13. 04 01 1918: Admitted to Wandsworth hospital again
- 14. Furloughed till 14 01 18
- 15. 19 01 18: To Newfoundland
- 16. 13 02 18: Attached to HQ at St. Johns
- 17. 18 02 18: Attached to Militia
- 18.22 04 18: Attached to NMC
- 19. 18 = -07 18: Discharged