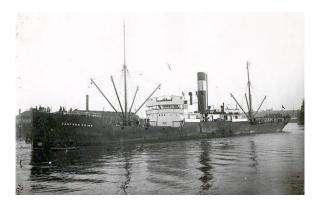

Photo Courtesy of Library of Contemporary History, Stuttgart

## **SS Canford Chine**

when it was attacked and sank by U-52 on February 8, 1941

Name Canford Chine

Type: Steam merchant

Tonnage: 3,364 tons

Completed: 1917 - Richardson, Duck &

Co Ltd, Stockton-on-Tees

Owner Chine Shipping Co Ltd, Swansea

Homeport: Swansea

Date of attack:10 Feb 1941

Nationality: British

Fate: Sunk by U-52 (Otto Salman)

Position: 55° 51'N, 17° 35'W - Grid AL 6269

Complement: 36 (36 dead - no survivors)

Convoy: OG-52 (straggler)

Route: Cardiff - Buenos Aires - Uriburu

Cargo: General cargo and coal

History: Completed in December 1917 as Bryntawe for H. & B. Goldberg, Swansea. 1936 renamed Canford Chine for Chine

Shipping Co Ltd, Swansea.

## The Sinking:

At 14.35 hours on 10 Feb 1941 the unescorted Canford Chine (Master Neil Macdougall), a straggler from convoy OG-52 since 8 February, was hit underneath the bridge by one G7e torpedo from U-52 about 165 miles southwest of Rockall. The ship broke in two and sank after being hit amidships by a coup de grâce at 15.35 hours. The Germans later observed a lifeboat under